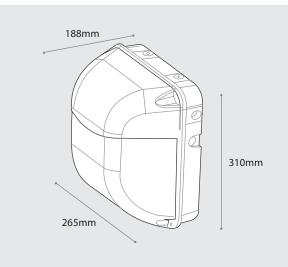

andal resistant amenity luminaire manufactured from impact resistant polycarbonate accommodating energy efficient 2x42 TC-T compact fluorescent lamps and high frequency control gear.

The Aciano is eminently suited to areas that require high efficiency security lighting. Emergency versions are also available.



#### **Product Features**

- Ingress protection IP65
- Black polycarboante eye-lid
- Impact resistant prismatic polycarbonate diffuser
- Vandal resistant as standard
- Multiple conduit entries and BESA box fittings
- Mains and emergency versions available
- Photocell versions available
- Energy efficient high frequency control gear as standard

#### **Applications**

- Commercial premises
- Car parks
- Sports facilities
- Public areas





## Aciano IP65 wallpack

#### Dimensions



#### Finish

Black polycarbonate gallery and eye lid, prismatic diffuser

#### Options

PC - Photo electronic cell, turns on at 35 lux and off at 70 lux

#### **Emergency Options**

AT - Auto test function

CT - Central test function

CB - Central battery slave unit

#### **Order Codes**

| Order Code  | Wattage | Lamp Type                                                                       | Control Gear   |
|-------------|---------|---------------------------------------------------------------------------------|----------------|
| EZA/242     | 2 x 42  | TC-T Compact Fluorescent                                                        | High Frequency |
| EZA/242/M3  | 2 x 42  | TC-T Compact Fluorescent one lamp<br>operating in maintained emergency mode     | High Frequency |
| EZA/24