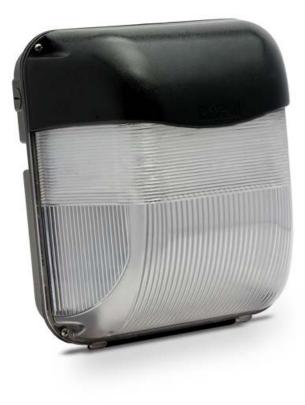

### **Product Description**

An IP65 vandal resistant amenity luminaire manufactured from impact resistant polycarbonate accommodating energy efficient 2x42 TC-T compact fluorescent lamps and high frequency control gear.

#### **Product Features**

- Ingress protection IP65
- Black polycarboante eye-lid
- Impact resistant prismatic polycarbonate diffuser
- Vandal resistant as standard
- Multiple conduit entries and BESA box fittings
- Mains and emergency versions available
- Photocell versions available
- Energy efficient high frequency control gear as standard

#### Finish

Black polycarbonate gallery and eye lid, prismatic diffuser