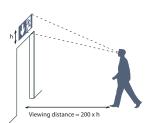

### **Viewing Distance Information**

The relationship between the size of the sign and viewing distance to an observer is defined by EN 1838 (BS5266 Part 7: 1999). For a given legend height the maximum viewing distance is calculated by the formula:

Dmax = h x 200m (for internal illuminated signs) **D** = viewing distance **H** = pictorgram legend height

| Legend size<br>Width x Drop<br>(millimetres) | Viewing<br>Distance<br>(metres) |  |
|----------------------------------------------|---------------------------------|--|
| 160 x 250                                    | 23                              |  |
| 260 x 125                                    | 25                              |  |
| 250 x 160                                    | 32                              |  |
| 385 x 210                                    | 43                              |  |