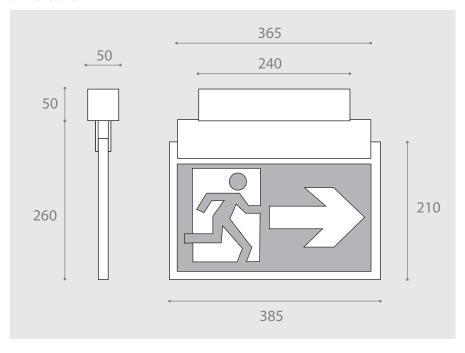

### **Dimensions**

| Legend Table - Part Numbers   |              | Single Sided |              |
|-------------------------------|--------------|--------------|--------------|
|                               | →☆           | <b>←</b> Ż   |              |
| Legend Size Width x Drop (mm) | Arrow Down   | Arrow Left   | ArrowRight   |
| 385 x 210                     | EZK/210/SD/B | EZK/210/SL/B | EZK/210/SR/B |