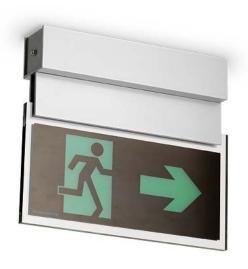

### **Product Description**

The Theatre surface LED emergency exit display luminaire in has been specially developed for use in theatres, cinemas, and auditoriums where low ambient light levels and controlled light spill are required during performances and presentations, the 10mm thick edge lit green and black legends give reduced light output and have sealed edges to prevent light emission and glare.

### **Product Features**

- Latest LED lamp technology assures a compact stylish design and even legend illumination
- Up to 80,000 hours lamp life reduces maintenance costs
- Low power consumption reduces running costs
- First fix mounting plate for ease of installation
- Integral control gear mounted on base plate for ease of maintenance
- 10mm thick screen printed edge lit legends with sealed edges reduce light spill whilst maintaining a quality appearance
- Wide choice of finishes to suit the application
- Three hour emergency duration in the event of a mains failure