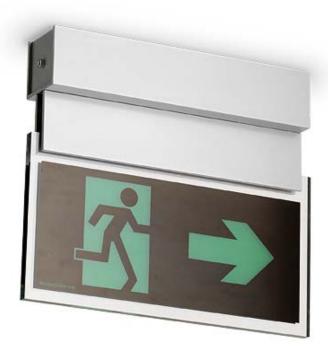

# surface theatre emergency exit sign -LED illuminated

### **Product Description**

The Theatre surface LED emergency exit display luminaire in has been specially developed for use in theatres, cinemas, and auditoriums where low ambient light levels and controlled light spill are required during performances and presentations, the 10mm thick edge lit green and black legends give reduced light output and have sealed edges to prevent light emission and glare.

### **Product Features**

- Latest LED lamp technology assures a compact stylish design and even legend illumination
- Up to 80,000 hours lamp life reduces maintenance costs
- Low power consumption reduces running costs
- First fix mounting plate for ease of installation
- Integral control gear mounted on base plate for ease of maintenance
- 10mm thick screen printed edge lit legends with sealed edges reduce light spill whilst maintaining a quality appearance
- Wide choice of finishes to suit the application
- Three hour emergency duration in the event of a mains failure