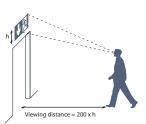

### **Viewing Distance Information**

The relationship between the size of the sign and viewing distance to an observer is defined by EN 1838 (BS5266 Part 7: 1999). For a given legend height the maximum viewing distance is calculated by the formula:

Dmax = h x 200m (for internal illuminated signs) **D** = viewing distance **H** = pictorgram legend height

| Legend size<br>Width x Drop<br>(millimetres) | Viewing<br>Distance<br>(metres) |
|----------------------------------------------|---------------------------------|
| 160 x 250                                    | 23                              |
| 260 x 125                                    | 25                              |
| 250 x 160                                    | 32                              |
| 385 x 210                                    | 43                              |