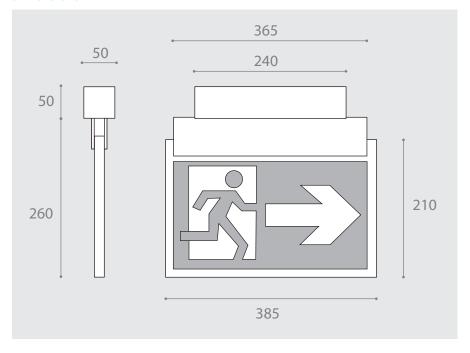

### **Dimensions**

Dmax = h x 200m (for internal illuminated signs) **D** = viewing distance **H** = pictorgram legend height

| Legend size<br>Width x Drop<br>(millimetres) | Viewing<br>Distance<br>(metres) |
|----------------------------------------------|---------------------------------|
| 160 x 250                                    | 23                              |
| 260 x 125                                    | 25                              |
| 250 x 160                                    | 32                              |
| 385 x 210                                    | 43                              |