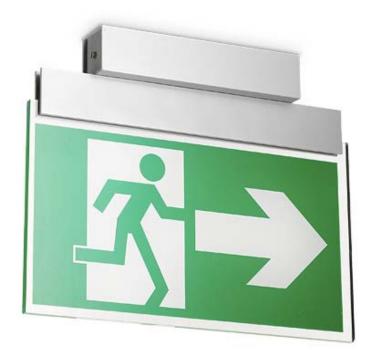

# Life-Line

## surface emergency exit sign - LED illuminated

### **Product Description**

A surface mounted LED emergency exit display luminaire has been designed for use in locations where both style and quality are paramount. The modern clean lines blend into both traditional and contemporary interiors with a choice of finishes to suit.

The use of high efficiency LED technology combined with small high capacity batteries and miniaturised control circuitry assures an ultra-slim appearance.

Maintenance costs are reduced as LED lamp life is up to 80,000 hours and this light source is significantly more efficient than those used in conventional signs utilising an 8 watt T5 fluorescent tubes so reducing energy costs.

### **Product Features**

- Latest LED lamp technology assures a compact stylish design and even
- Up to 80,000 hours lamp life reduces maintenance costs
- Low power consumption reduces running costs
- First fix mounting plate for ease of installation
- · Integral control gear mounted on a base plate for ease of maintenance
- 10mm thick screen printed edge lit legends for a quality appearance
- · Wide choice of finishes to suit the application
- Three hour emergency duration in the event of a mains failure