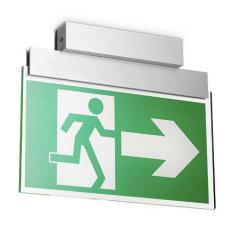

### **Product Description**

A surface mounted LED emergency exit display luminaire has been designed for use in locations where both style and quality are paramount. The modern clean lines blend into both traditional and contemporary interiors with a choice of finishes to suit.

### **Product Features**

- Latest LED lamp technology assures a compact stylish design and even
- Up to 80,000 hours lamp life reduces maintenance costs
- Low power consumption reduces running costs
- First fix mounting plate for ease of installation
- · Integral control gear mounted on a base plate for ease of maintenance
- 10mm thick screen printed edge lit legends for a quality appearance
- · Wide choice of finishes to suit the application
- Three hour emergency duration in the event of a mains failure