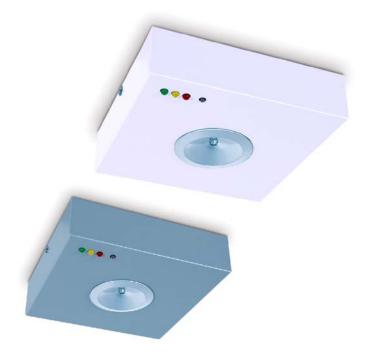

## Vignola Surface mounted LED emergency luminaire

### **Finishes**

WH - White SL - Silver