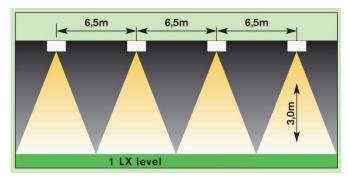

rgency luminaire with an 80,000 hour lamp life.

## **Product Features**

- Incorporates an extremely powerful 1 watt Luxeon LED light source
- Supplied in White RAL 9003 as standard, Silver RAL 9006 is also available
- Integrated charger/driver/battery combination
- Premium quality sub components assure a long trouble free service life
- Indicator LED's for the prescience of power, charge to battery, and a fault
- Self test button accessible from the front of the luminaire
- Special aluminium reflector assures the most efficient spacing ratio
- Three hour duration in a power fail mode
- Manufactured in accordance with EN 60598-2-22

## **Applications**

- Commercial premises
- Hotels
- Restaurants
- Reception areas





## Vignola Surface mounted LED emergency luminaire

## Distribution



#### **Dimensions**



### **Finishes**

WH - White SL - Silver

### **Order Codes**

| Order Code      | Wattage | Lamp Type                               | Control Gear                           |
|-----------------|---------|-----------------------------------------|----------------------------------------|
| EZVIS/LED/M3/*  | 1 watt  | Luxeon LED in maintained emergency mode | High Frequency driver/emergency module |
| EZVIS/LED/NM3/* | 1 watt  | Luxeon LED in maintained emergency mode | High Frequency driver/emergency module |

<sup>\*</sup> Add finish suffix