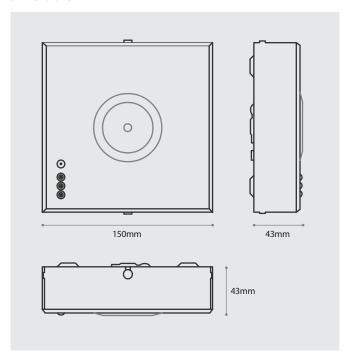

n 80,000 hour lamp life.

## **Product Features**

- Incorporates an extremely powerful 1 watt Luxeon LED light source
- Supplied in White RAL 9003 as standard, Silver RAL 9006 is also available
- Integrated charger/driver/battery combination
- Premium quality sub components assure a long trouble free service life
- Indicator LED's for the prescience of power, charge to battery, and a fault
- Self test button accessible from the front of the luminaire
- Special aluminium reflector assures the most efficient spacing ratio
- Three hour duration in a power fail mode
- Manufactured in accordance with EN 60598-2-22

## **Applications**

- Commercial premises
- Hotels
- Restaurants
- Reception areas





## Vignola Surface mounted LED emergency luminaire

## Distribution



#### **Dimensions**



### **Finishes**

WH - White SL - Silver

### **Order Codes**

| Order Code      | Wattage | Lamp Type                               | Control Gear                           |
|-----------------|---------|-----------------------------------------|----------------------------------------|
| EZVIS/LED/M3/*  | 1 watt  | Luxeon LED in maintained emergency mode | High Frequency driver/emergency module |
| EZVIS/LED/NM3/* | 1 watt  | Luxeon LED in maintained emergency mode | High Frequency driver/emergency module |

<sup>\*</sup> Add finish suffix