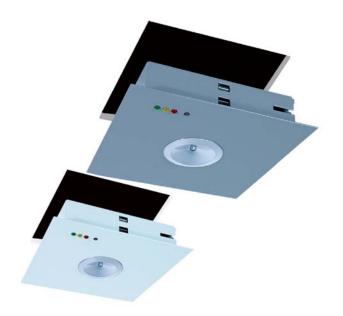

# Vignola Recessed

## Recessed mounted LED emergency luminaire

## **Applications**

- Commercial premises
- Hotels
- Restaurants
- Reception areas

Vignola Recessed mounted LED emergency luminaire

## **Finishes**

WH - White SL - Silver