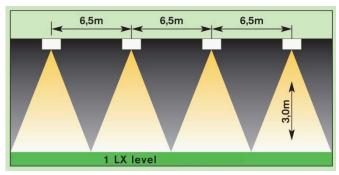

LED emergency luminaire



## **Product Features**

- Incorporates an extremely powerful 1 watt Luxeon LED light source
- Supplied in White RAL 9003 as standard, Silver RAL 9006 is also available
- Integrated charger/driver/battery combination
- Premium quality sub components assure a long trouble free service life
- Indicator LED's for the prescience of power, charge to battery, and a fault
- Self test button accessible from the front of the luminaire
- Special aluminium reflector assures the most efficient spacing ratio
- Three hour duration in a power fail mode
- Manufactured in accordance with EN 60598-2-22

## **Applications**

- Commercial premises
- Hotels
- Restaurants
- Reception areas





Vignola Recessed mounted LED emergency luminaire

## **170mm x 152mm**

### Distribution



#### **Dimensions**



## **Finishes**

WH - White SL - Silver

## **Order Codes**

| Order Code          | Wattage | Lamp Type                               | Control Gear                           |
|---------------------|---------|-----------------------------------------|----------------------------------------|
| EZVIR/LED/M3/*      | 1 watt  | Luxeon LED in maintained emergency mode | High Frequency driver/emergency module |
| EZVIR/LED/NM3/*     | 1 watt  | Luxeon LED in maintained emergency mode | High Frequency driver/emergency module |
| * Add finish suffix |         |                                         |                                        |



escapezone Ltd Unit 23, Red Lion Business Centre Red Lion Road, Surbiton, Surrey KT6 7QD Tel: 0208 391 9001 Fax: 0208 391 9002