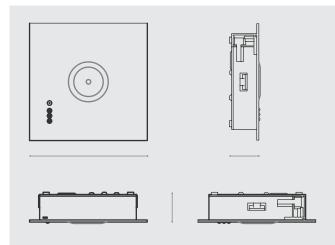

e



## **Product Features**

- Incorporates an extremely powerful 1 watt Luxeon LED light source
- Supplied in White RAL 9003 as standard, Silver RAL 9006 is also available
- Integrated charger/driver/battery combination
- Premium quality sub components assure a long trouble free service life
- Indicator LED's for the prescience of power, charge to battery, and a fault
- Self test button accessible from the front of the luminaire
- Special aluminium reflector assures the most efficient spacing ratio
- Three hour duration in a power fail mode
- Manufactured in accordance with EN 60598-2-22

## **Applications**

- Commercial premises
- Hotels
- Restaurants
- Reception areas





Vignola Recessed mounted LED emergency luminaire

## **170mm x 152mm**

### Distribution



#### **Dimensions**



## **Finishes**

WH - White SL - Silver

## **Order Codes**

| Order Code          | Wattage | Lamp Type                               | Control Gear                           |
|---------------------|---------|-----------------------------------------|----------------------------------------|
| EZVIR/LED/M3/*      | 1 watt  | Luxeon LED in maintained emergency mode | High Frequency driver/emergency module |
| EZVIR/LED/NM3/*     | 1 watt  | Luxeon LED in maintained emergency mode | High Frequency driver/emergency module |
| * Add finish suffix |         |                                         |                                        |



escapezone Ltd Unit 23, Red Lion Business Centre Red Lion Road, Surbiton, Surrey KT6 7QD Tel: 0208 391 9001 Fax: 0208 391 9002 Email: sales@escapezon