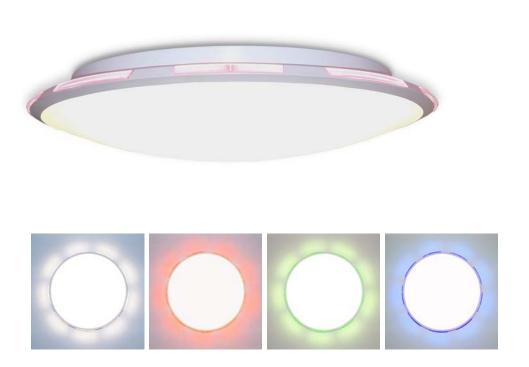

# **Product Description**

This stylish circular luminaire can be ceiling or surface mounted and produces an interesting back light effect which highlights architectural features. The opal impact resistant polycarbonate diffuser reduces glare and provides an even visual level of illumination.

# **Product Features**

- Energy efficient high frequency control gear as standard
- Four colour shades of back light white (standard), blue, green and red
- Easy lamp replacement and maintenance
- Opal impact resistant polycarbonate diffuser
  & spun metal gallery
- High quality sub components used for an extended service life
- Mains and emergency versions available

# **Back Light Colours**

WH - White (standard)

BL - Blue

GR - Green

RD - Red