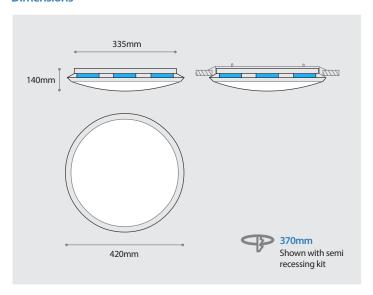

er reduces glare and provides an even visual level of illumination.

High efficiency 2D compact fluorescent lamps are incorporated for reduced energy consumption and combined with high frequency control gear there is flicker free operation, instant start and an extended lamp life. Emergency versions are also available.

# **Product Features**

- Energy efficient high frequency control gear as standard
- Four colour shades of back light white (standard), blue, green and red
- Easy lamp replacement and maintenance
- Opal impact resistant polycarbonate diffuser
  & spun metal gallery
- High quality sub components used for an extended service life
- Mains and emergency versions available

# **Applications**

- Schools
- Libraries
- Reception areas
- Leisure Centres







#### **Dimensions**



## **Finishes**

WH - White

CH - Chrome

BR - Brass

# **Back Light Colours**

WH - White (standard)

BL - Blue

GR - Green

RD - Red

# **Accessory**

EZKTOR420/RK - Semi-recess kit

# **Emergency Options**

AT - Auto test function

**CT** - Central test function

**CB** - Central battery slave unit

## **Order Codes**

| Order Code      | Wattage | Lamp Type              | Control Gear                                                   | Weight  |
|-----------------|---------|------------------------|----------------------------------------------------------------|---------|
| EZTO420/28/*    | 1 x 28  | 2D Compact Fluorescent | High Frequency                                                 | 2.6 kgs |
| EZTO420/28/M3/* | 1 x 28  | 2D Compact Fluorescent | High Frequency with a three h