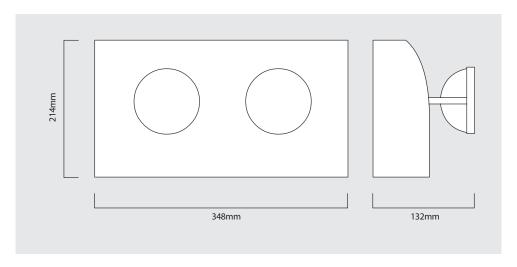

amps for maximum illumination
- SVLA lead acid batteries are charged and monitored via a temperature compensated pulse charger with short circuit protection and reverse polarity protected
- Low voltage cut off circuit for the deep discharge protection of the batteries
- LED indication of correct charger function and filaments intact
- Ambient temperature 10 to 25 Centigrade
- 20mm knock out cable entries in the side and back for installation flexibility
- Premium quality sub components assure a trouble free service life
- Three hour duration in the event of a mains failure
- Designed to BS EN 60598-2-22

#### **Applications**

- Shopping Centres
- Atriums
- Sports Centres
- Museums





## Serchio Decco

2 x 20 watt decorative twin spot high level emergency luminaire

#### **Dimensions**



#### **Order Codes**

| Order Code   | Weight | Light Source                     | Mode           | Duration |  |
|--------------|--------|----------------------------------|----------------|----------|--|
| EZSD/220/NM3 | 7.8Kg  | 2 x 20 watt Halogen Incandescent | Non-Maintained | 3 hours  |  |