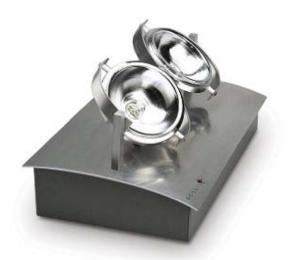

#### **Product Description**

Specifically designed to be aesthetically pleasing and blends well into prestigious installations that require open area emergency illumination.

Purpose designed for interior use, the luminaire incorporates twin unique compact tilt and swivel spot light heads.

#### **Product Features**

- Body: Fabricated from powder coated matt silver with chrome plated spotlights
- · Can be wall or ceiling mounted
- Slim-line enclosure can be semi-recessed to the lid level
- Special compact spotlight heads incorporate 20 watt tungsten halogen lamps for maximum illumination
- SVLA lead acid batteries are charged and monitored via a temperature compensated pulse charger with short circuit protection and reverse polarity protected
- Low voltage cut off circuit for the deep discharge protection of the batteries
- LED indication of correct charger function and filaments intact
- Ambient temperature 10 to 25 Centigrade
- 20mm knock out cable entries in the side and back for installation flexibility
- Premium quality sub components assure a trouble free service life
- Three hour duration in the event of a mains failure
- Designed to BS EN 60598-2-22