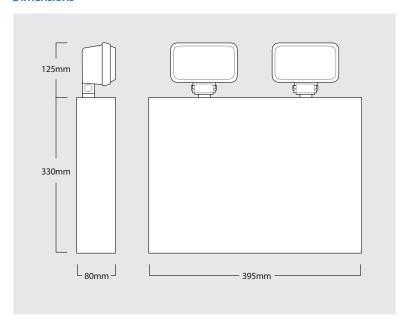

high level emergency luminaire

#### **Product Features**

- Body: Fabricated from corrosion resistant white (RAL 9010) powder coated steel
- · Must be mounted vertically on walls or stanchions
- Twin head fully adjustable projectors incorporate 55 watt tungsten halogen lamps for maximum illumination
- SVLA sealed lead acid battery with constant current charger, battery protection and LED charge indicator
  re-charge period 24 hours
- Ambient temperature 0 to 25 Centigrade
- Premium quality sub components assure a trouble free service life
- One or three hour duration options available
- Designed to BS EN 60598-2-22

#### **Applications**

- Warehouses
- Factories
- Sports Centres
- Atriums





# Serchio 55

2 x 55 watt IP65 twin spot high level emergency luminaire

#### **Dimensions**



#### **Order Codes**

| Order Code       | Weight | Light Source                     | Mode           | Duration |
|------------------|--------|----------------------------------|----------------|----------|
| EZ/SER55/255/NM1 | 10.5Kg | 2 x 55 watt Halogen Incandescent | Non-Maintained | 1 hours  |
| EZ/SER55/255/NM3 | 16.5Kg | 2 x 55 watt Halogen Incandescent | Non-Maintained | 3 hours  |