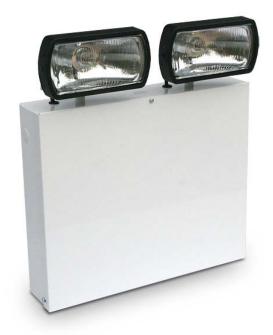

# Serchio 55

### 2 x 55 watt IP65 twin spot high level emergency luminaire

#### **Product Features**

- Body: Fabricated from corrosion resistant white (RAL 9010) powder coated steel
- · Must be mounted vertically on walls or stanchions
- Twin head fully adjustable projectors incorporate 55 watt tungsten halogen lamps for maximum illumination
- SVLA sealed lead acid battery with constant current charger, battery protection and LED charge indicator
  re-charge period 24 hours
- Ambient temperature 0 to 25 Centigrade
- Premium quality sub components assure a trouble free service life
- One or three hour duration options available
- Designed to BS EN 60598-2-22