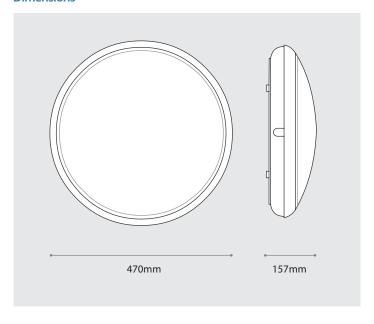

opposing 20mm conduit side entries, this enables the luminaire to be truly surface mounted and conduit wired.

Self contained luminaire

High efficiency 38 and 55 watt 2D compact fluorescent lamps are accommodated which provide an even level of illumination. The high frequency control gear produces flicker free operation with instant start and extended lamp life. Emergency versions are also available.

## **Product Features**

- Energy efficient high frequency control gear as standard
- Easy lamp replacement and maintenance
- · Opal impact resistant polycarbonate diffuser
- High quality sub components are used to extend service life.

### **Applications**

- Schools
- Libraries
- Reception areas
- Stairwells





# Scrivea

IP65 Wall mounted semi-decorative luminaire

#### **Dimensions**



#### **Finishes**

SL - Silver

BL - Black

GR - Grey

## **Control Gear Options**

**HF** - High frequency control gear

## **Emergency Options**

AT - Auto test function

**CT** - Central test function

**CB** - Central battery slave unit

## **Order Codes**

| Order Code       | Wattage | Lamp Type              | Control Gear                                                   |
|------------------|---------|------------------------|----------------------------------------------------------------|
| EZSC470/38/*     | 1 x 38  | 2D Compact Fluorescent | High Frequency                                                 |
| EZSC470/38/M3/*  | 1 x 38  | 2D Compact Fluorescent | High Frequency with a three hour maintained emergency function |
| EZSC470/38/NM3/* | 1 x 38  | 2D Compact Fluorescen