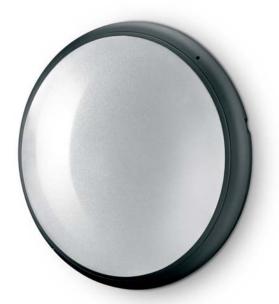

## **Product Description**

This well proportioned circular luminaire has an impact resistant opal polycarbonate body and diffuser. A useful feature is the two opposing 20mm conduit side entries, this enables the luminaire to be truly surface mounted and conduit wired.

Self contained luminaire

High efficiency 38 and 55 watt 2D compact fluorescent lamps are accommodated which provide an even level of illumination. The high frequency control gear produces flicker free operation with instant start and extended lamp life. Emergency versions are also available.

#### **Finishes**

SL - Silver

BL - Black

GR - Grey