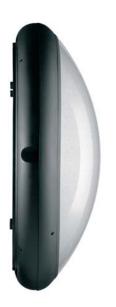

## **Product Description**

This well proportioned circular luminaire has an impact resistant opal polycarbonate body and diffuser. A useful feature is the two opposing 20mm conduit side entries, this enables the luminaire to be truly surface mounted and conduit wired.