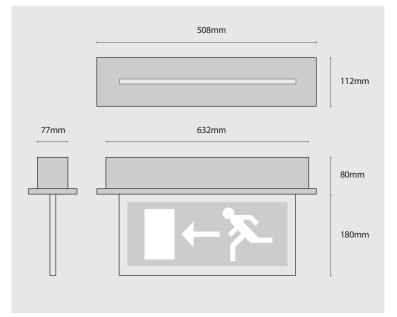

ns with a low ceiling height where compact clean lines and viewing distances of up to 36 metres are required.

#### **Product Features**

- Energy efficient 13 watt T5 fluorescent lamp
- Screen printed edge lit legends for quality appearance
- Wide choice of finishes to suit the application
- Premium quality sub components assure a trouble free service life

#### **Applications**

- Commercial offices
- Restaurants
- Leisure centres
- Reception areas





# Ribolla

Fully recessed 8 watt fluorescent emergency exit sign

### 495mm x 82mm

#### **Technical Specifications**

- High temperature NI-CD rechargeable batteries
- Constant current changer
- Re-Charge period 24 hours
- Ambient temperature 0-25 degrees centigrade
- Three hour duration in the event of a mains failure

#### Dimensions



#### **Finishes**



Please Note: The appropriate exit sign and legend should be ordered seperately.

#### **Illuminated - Order Codes**

| Order Code    | Weight | Light Source           | Mode           | Duration |
|---------------|--------|------------------------|----------------|----------|
| EZ/RIB/8/M/*  | 3.5Kg  | 13 watt T5 Fluorescent | Maintained     | 3 hours  |
| EZ/RIB/8/NM/* | 3.1Kg  | 13 watt T5 Fluorescent | Non-Maintained | 3 hours  |

\* Add finish code

Description Part number

EG: EZ/RIB/8/NM/BR 8watt T5 Ribolla non-maintained exit sign finished in Polished Brass.

#### Non-Illuminated - Order Code

| Order Code        | Weight |  |
|-------------------|--------|--|
| EZ/RIB/8/*        | 2.7Kg  |  |
| * Add finish code |        |  |

#### Legend Order Codes

| rder