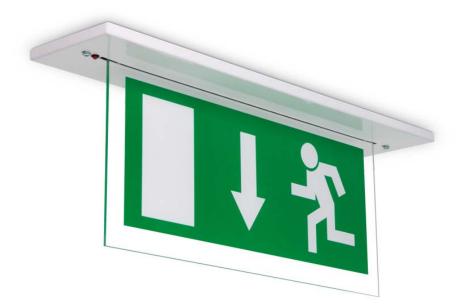

Exit Sign

# Ribolla

Fully recessed 8 watt fluorescent emergency exit sign

#### **Product Description**

**Viewing Distance** 

A fully recessed 8 watt T5fluorescent energy efficient emergency exit display luminaire with a stylish appearance. Ideally suited to a wide range of applications with a low ceiling height where compact clean lines and viewing distances of up to 36 metres are required.