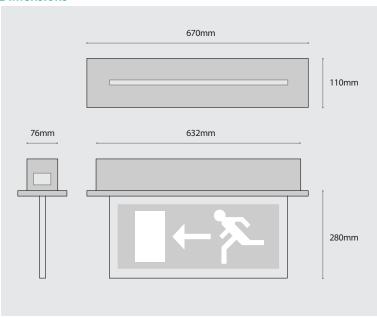

ide range of applications where compact clean lines and an extended viewing distance of up to 54 metres is required.

### **Product Features**

- Energy efficient 13 watt T5 fluorescent lamp
- Screen printed edge lit legends for quality appearance
- Wide choice of finishes to suit the application
- Premium quality sub components assure a trouble free service life

### **Applications**

- Commercial offices
- Restaurants
- Leisure centres
- · Reception areas





# Ribolla Plus

Fully recessed 13 watt fluorescent emergency exit sign



### **Technical Specifications**

- High temperature NI-CD rechargeable batteries
- Constant current changer
- Re-Charge period 24 hours
- Ambient temperature 0-25 degrees centigrade
- Three hour duration in the event of a mains failure

#### **Dimensions**



### **Finishes**

Add suffix to product code













Please Note: The appropriate exit sign and legend should be ordered seperately.

#### **Illuminated - Order Codes**

| Order Code      | Weight | Light Source           | Mode           | Duration |
|-----------------|--------|------------------------|----------------|----------|
| EZ/RIBP/13/M/*  | 3.5Kg  | 13 watt T5 Fluorescent | Maintained     | 3 hours  |
| EZ/RIBP/13/NM/* | 3.1Kg  | 13 watt T5 Fluorescent | Non-Maintained | 3 hours  |

<sup>\*</sup> Add finish code

Description

Part number

EG: EZ/RIBP/M/SN 13watt 15 Ribolla Plus maintained exit sign finished in Satin Nickel.

#### Non-Illuminated - Order Code

| Order Code        | Weight |  |
|-------------------|--------|--|
| EZ/RIBP/13/*      | 2.7Kg  |  |
| * Add fini