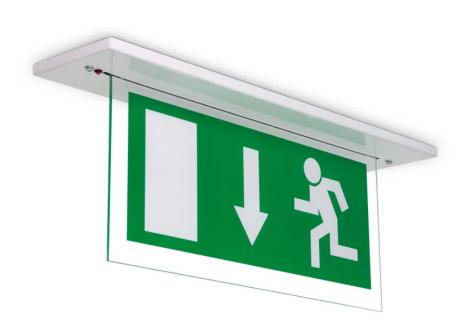

# Ribolla Plus

Fully recessed 13 watt fluorescent emergency exit sign

### **Product Description**

A fully recessed 13 watt T5fluorescent energy efficient emergency exit display luminaire with a stylish appearance. Ideally suited to a wide range of applications where compact clean lines and an extended viewing distance of up to 54 metres is required.

### **Product Features**

- Energy efficient 13 watt T5 fluorescent lamp
- Screen printed edge lit legends for quality appearance
- Wide choice of finishes to suit the application
- Premium quality sub components assure a trouble free service life