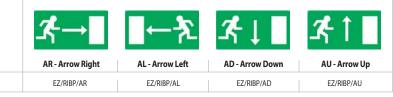

### **Legend Order Codes**

EG: EZ/RIBP/AL - Arrow left screen printed legend for a Ribolla Plus exit sign.