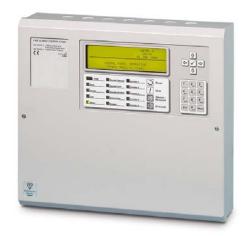

# Centralised Emergency Monitoring System

# **Product Description**

Centralised Emergency Monitoring
System provides programmed
evaluation of emergency luminaire
performance.

# **Product Features**

- Can monitor 996 maintained or non-maintained emergency luminaires. Extra control panels can be linked to increase capacity
- Three year panel warranty
- Luminaires monitored for-mains present-battery charging-battery condition-battery duration-lamp and control gear functioning correctly-light output level
- Fully programmable from either the control panel LCD or via a PC
- Will automatically test each luminaire 10 minutes every month and three hours every year
- Test results can be printed via a simple plug in printer, stored on PC hard disc or printed via PC
- Simple user friendly Microsoft Windows (98, ME, 2000, XP & Vista 32) based PC software
- Each luminaire individually addressable
- The control panel can be accessed remotely via phone line to set up, modify programme schedule, or download test results
- Integral battery back-up for full operation in a power fail mode
- On site commissioning
- ICEL-1004 approved for light fitting conversion
- Designed to satisfy the requirement of BS5266 part 1 and EN50172 emergency lighting standard
- Manufacture is ISO 9001 accredited by British Standards Institute