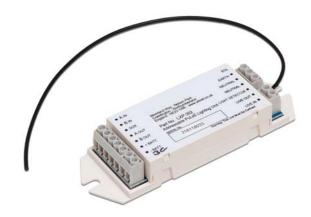

, 2000, XP & Vista 32) based PC software
- Each luminaire individually addressable
- The control panel can be accessed remotely via phone line to set up, modify programme schedule, or download test results
- Integral battery back-up for full operation in a power fail mode
- On site commissioning
- ICEL-1004 approved for light fitting conversion
- Designed to satisfy the requirement of BS5266 part 1 and EN50172 emergency lighting standard
- Manufacture is ISO 9001 accredited by British Standards Institute









# Centralised Emergency Monitoring System

# Dimensions 340 35 270 Earth Studs x2 Cable Tie Anchor Points x6

Enclosure Size and Fixing Point Dimensions

# **Cabling**

Data communication via simple to wire reliable twisted pair with screen

# **Factory Fitted Luminaire Sensor**



# **Project Evaluation**

Escapezone Ltd offer a free site/project review and will be happy to assist in determining the correct system specification and luminaire compatibility