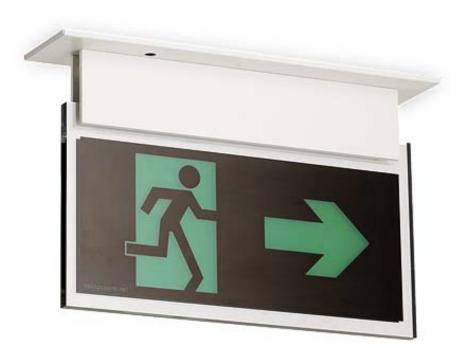

# \_ife-Line

## semi-recessed theatre emergency exit sign -LED illuminated

### **Product Description**

The Theatre semi-recessed LED emergency exit display luminaire has been specially developed for use in theatres, cinemas, and auditoriums where low ambient light levels and controlled light spill are required during performances and presentations, the 10mm thick edge lit green and black legends give reduced light output and have sealed edges to prevent light emission and glare.

The use of high efficiency LED technology combined with small high capacity batteries and miniaturised control circuitry assures an ultraslim appearance.

Maintenance costs are reduced as LED lamp life is up to 80,000 hours and this light source is significantly more efficient than those used in conventional signs utilising an 8 watt T5 fluorescent tubes so reducing energy costs.

### **Product Features**

- Latest LED lamp technology assures a compact stylish design and even legend illumination
- Up to 80,000 hours lamp life reduces maintenance costs
- Low power consumption reduces running costs
- · Integral control gear on a removable gear tray for ease of maintenance
- Cover plate is invisibly fixed with unique magnetic fasteners
- Easily installed recessed control box with adjustable side support
- 10mm thick screen printed edge lit legends with sealed edges reduce light spill whilst maintaining a quality appearance
- Wide choice of finishes to suit the application
- Three hour emergency duration in the event of a mains failure