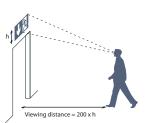

### **Viewing Distance Information**

The relationship between the size of the sign and viewing distance to an observer is defined by EN 1838 (BS5266 Part 7: 1999). For a given legend height the maximum viewing distance is calculated by the formula:

Dmax = h x 200m (for internal illuminated signs) **D** = viewing distance **H** = pictorgram legend height

| Legend size<br>Width x Drop<br>(millimetres) | Viewing<br>Distance<br>(metres) |
|----------------------------------------------|---------------------------------|
| 160 x 250                                    | 23                              |
| 260 x 125                                    | 25                              |
| 250 x 160                                    | 32                              |
| 385 x 210                                    | 43                              |