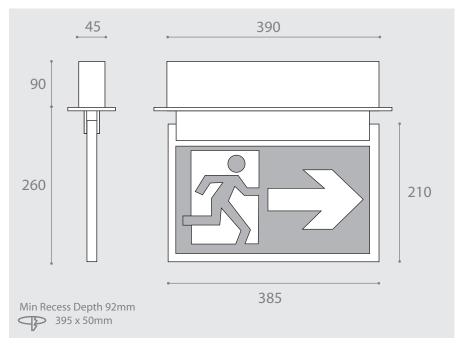

ucing energy costs.









### **Product Features**

- Latest LED lamp technology assures a compact stylish design and even legend illumination
- Up to 80,000 hours lamp life reduces maintenance costs
- Low power consumption reduces running costs
- · Integral control gear on a removable gear tray for ease of maintenance
- Cover plate is invisibly fixed with unique magnetic fasteners
- Easily installed recessed control box with adjustable side support
- 10mm thick screen printed edge lit legends with sealed edges reduce light spill whilst maintaining a quality appearance
- Wide choice of finishes to suit the application
- Three hour emergency duration in the event of a mains failure





### semi-recessed theatre emergency exit sign - LED illuminated

### 43 Metres

### **Dimensions**





### **Luminaire - Part Numbers**

| lluminated       | Weight | Light Source | Mode           | Duration |
|------------------|--------|--------------|----------------|----------|
| EZK/SRT/365/M/*  | 2.2 kg | LED          | Maintained     | 3 Hours  |
| EZK/SRT/365/NM/* | 2.2 kg | LED          | Non-Maintained | 3 Hours  |

<sup>\*</sup> Add finish code

i.e. EZK/SRT/240/M/B for maintained semi recessed theatre in black.

# Installation

- Cover plate is fixed with invisible magnetic catches for improved visual effect
- Separate gear tray for ease of mechanical installation
- Module and terminals are on the gear tray for simple electrical connection
- Sign and body can be retrospectively fitted prior to occupation so preventing damage

| Legend Table - Part Numbers   | Single Sided |