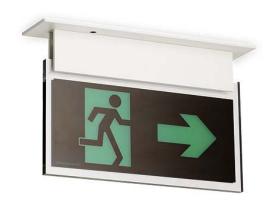

### **Product Description**

The Theatre semi-recessed LED emergency exit display luminaire has been specially developed for use in theatres, cinemas, and auditoriums where low ambient light levels and controlled light spill are required during performances and presentations, the 10mm thick edge lit green and black legends give reduced light output and have sealed edges to prevent light emission and glare.

### semi-recessed theatre emergency exit sign - LED illuminated