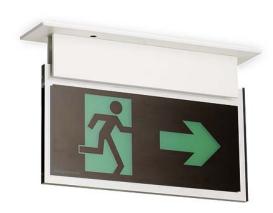

### **Product Description**

The Theatre semi-recessed LED emergency exit display luminaire has been specially developed for use in theatres, cinemas, and auditoriums where low ambient light levels and controlled light spill are required during performances and presentations, the 10mm thick edge lit green and black legends give reduced light output and have sealed edges to prevent light emission and glare.

The use of high efficiency LED technology combined with small high capacity batteries and miniaturised control circuitry assures an ultraslim appearance.

Maintenance costs are reduced as LED lamp life is up to 80,000 hours and this light source is significantly more efficient than those used in conventional signs utilising an 8 watt T5 fluorescent tubes so reducing energy costs.

### semi-recessed theatre emergency exit sign - LED illuminated