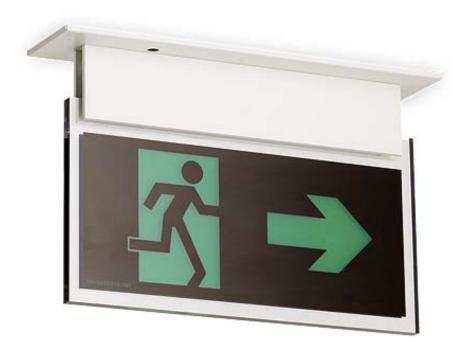

### **Product Description**

The Theatre semi-recessed LED emergency exit display luminaire has been specially developed for use in theatres, cinemas, and auditoriums where low ambient light levels and controlled light spill are required during performances and presentations, the 10mm thick edge lit green and black legends give reduced light output and have sealed edges to prevent light emission and glare.

The use of high efficiency LED technology combined with small high capacity batteries and miniaturised control circuitry assures an ultraslim appearance.

Maintenance costs are reduced as LED lamp life is up to 80,000 hours and this light source is significantly more efficient than those used in conventional signs utilising an 8 watt T5 fluorescent tubes so reducing energy costs.

# 25 Metres

**Product Features** 

- Latest LED lamp technology assures a compact stylish design and even legend illumination
- Up to 80,000 hours lamp life reduces maintenance costs
- Low power consumption reduces running costs
- · Integral control gear on a removable gear tray for ease of maintenance
- Cover plate is invisibly fixed with unique magnetic fasteners
- Easily installed recessed control box with adjustable side support
- 10mm thick screen printed edge lit legends with sealed edges reduce light spill whilst maintaining a quality appearance
- Wide choice of finishes to suit the application
- Three hour emergency duration in the event of a mains failure

### semi-recessed theatre emergency exit sign - LED illuminated

# Installation

- Cover plate is fixed with invisible magnetic catches for improved visual effect
- Separate gear tray for ease of mechanical installation
- Module and terminals are on the gear tray for simple electrical connection
- Sign and body can be retrospectively fitted prior to occupation so preventing damage