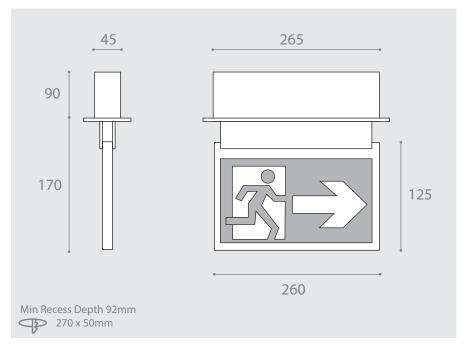

gy costs.









# 25 Metres

**Product Features** 

- Latest LED lamp technology assures a compact stylish design and even legend illumination
- Up to 80,000 hours lamp life reduces maintenance costs
- Low power consumption reduces running costs
- · Integral control gear on a removable gear tray for ease of maintenance
- Cover plate is invisibly fixed with unique magnetic fasteners
- Easily installed recessed control box with adjustable side support
- 10mm thick screen printed edge lit legends with sealed edges reduce light spill whilst maintaining a quality appearance
- Wide choice of finishes to suit the application
- Three hour emergency duration in the event of a mains failure





### semi-recessed theatre emergency exit sign - LED illuminated

### 25 Metres

### **Dimensions**





### **Luminaire - Part Numbers**

| lluminated       | Weight | Light Source | Mode           | Duration |
|------------------|--------|--------------|----------------|----------|
| EZK/SRT/240/M/*  | 2.2 kg | LED          | Maintained     | 3 Hours  |
| EZK/SRT/240/NM/* | 2.2 kg | LED          | Non-Maintained | 3 Hours  |

<sup>\*</sup> Add finish code

i.e. EZK/SRT/240/M/B for maintained semi recessed theatre in black.

# Installation

- Cover plate is fixed with invisible magnetic catches for improved visual effect
- Separate gear tray for ease of mechanical installation
- Module and terminals are on the gear tray for simple electrical connection
- Sign and body can be retrospectively fitted prior to occupation so preventing damage

| Legend Table - Part Numbers   | Single Sided |