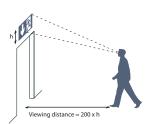

### **Viewing Distance**

### **Viewing Distance Information**

The relationship between the size of the sign and viewing distance to an observer is defined by EN 1838 (BS5266 Part 7: 1999). For a given legend height the maximum viewing distance is calculated by the formula:

Dmax = h x 200m (for internal illuminated signs) **D** = viewing distance **H** = pictorgram legend height

| Legend size<br>Width x Drop<br>(millimetres) | Viewing<br>Distance<br>(metres) |  |
|----------------------------------------------|---------------------------------|--|
| 160 x 250                                    | 23                              |  |
| 260 x 125                                    | 25                              |  |
| 250 x 160                                    | 32                              |  |
| 385 x 210                                    | 43                              |  |